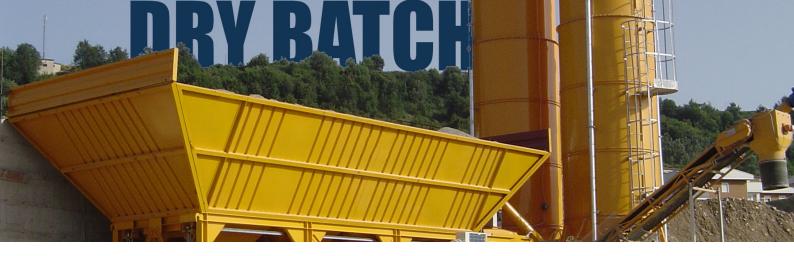

## DRY BATCH CONCRETE BATCHING PLANTS

Hat

## **FEATURES**

Dry concrete batching plants are mostly preferred in large scale construction projects and also where the site of construction is far from concrete production unit. Since the dry mix concrete plant has no mixers, it is lower in cost than standard ready mix concrete plants

• As there is no mixer, the investment is lower, yet the returns are high. Our design is suitable for adding a mixer and it easily can be transformed to wet type concrete batching plant

- High efficiency and energy saving. Due to the absence of the mixer, it saves time and electricity consumption.
- Velox dry plants simple structure assures you a convenience for maintanence and long working lives
- Production capacity of the dry plant is much higher than that of the wet concrete batching plant